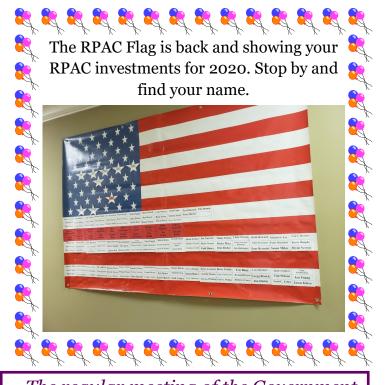

#### The contest has begun.

Beginning with <u>RPAC</u> investments included with dues billing and continuing through the Spring and Summer, we will be recognizing RPAC investments from \$25.00 to \$5,000.00 on the way to a

#### 2020 Challenge Celebration

sometime in August or September. The rules are simple, all investments, \$25.00 and up will be recognized on our RPAC flag, displayed at the MTAR office. Investors of \$25 to \$99 will be displayed on the white stripes, \$100 to \$249.00 on the red stripes, Investments of \$250.00 and up will be on the field of stars, **White** for \$250

Bronze for \$500, Silver for \$1000.00, and Gold for \$5000.00. Companies with 100% participation will be recognized as well. Even our affiliate members will be eligible for recognition. Contact rex@mtar.org for more details and watch this page and the MTAR RPAC Facebook Page for future announcements.